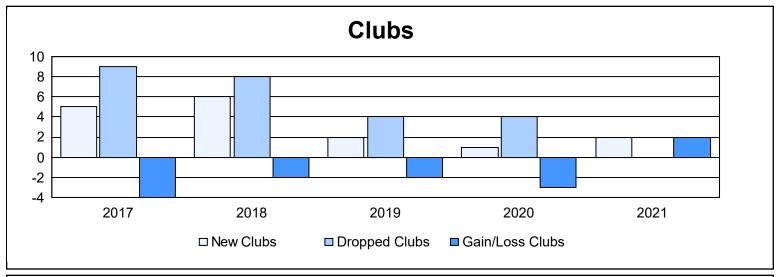

District 322C4 As of June 2021 Cumulative

| Year      | New<br>Clubs | Dropped<br>Clubs | Gain/<br>Loss<br>Clubs | New<br>Members | Charter<br>Members | Reinstate<br>Members | Transfer<br>Members | Total<br>Member<br>Added | Total<br>Members<br>Dropped | Gain/<br>Loss<br>Members |
|-----------|--------------|------------------|------------------------|----------------|--------------------|----------------------|---------------------|--------------------------|-----------------------------|--------------------------|
| 2016-2017 | 5            | 9                | -4                     | 462            | 154                | 12                   | 28                  | 656                      | 434                         | 222                      |
| 2017-2018 | 6            | 8                | -2                     | 180            | 162                | 59                   | 14                  | 415                      | 633                         | -218                     |
| 2018-2019 | 2            | 4                | -2                     | 112            | 90                 | 59                   | 14                  | 275                      | 335                         | -60                      |
| 2019-2020 | 1            | 4                | -3                     | 162            | 43                 | 23                   | 7                   | 235                      | 331                         | -96                      |
| 2020-2021 | 2            | 0                | 2                      | 194            | 50                 | 25                   | 11                  | 280                      | 182                         | 98                       |
| Average   | 3            | 5                | -2                     | 222            | 100                | 36                   | 15                  | 372                      | 383                         | -11                      |